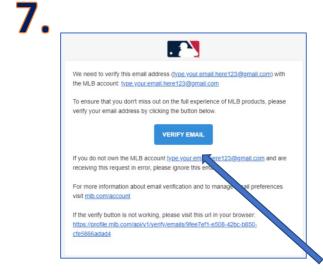

PRESS "Houston Astros"

Then PRESS "Home" in the top left corner

Open your email and find this message from MLB.com. It will come from this email address: verify@account-mail.mlb.com

\*If you do not receive your verification email check your SPAM folder or with your IT department to make sure <u>verify@account-mail.mlb.com</u> is granted access to send you emails.

Click "VERIFY EMAIL" and go back to the MLB Ballpark App