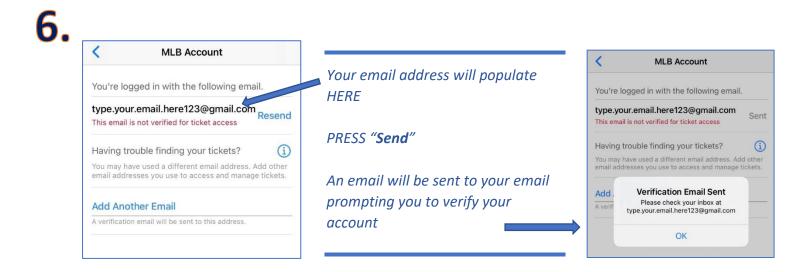

PRESS "Houston Astros"

Then PRESS "Home" in the top left corner

Open your email and find this message from MLB.com. It will come from this email address: verify@account-mail.mlb.com

\*If you do not receive your verification email check your SPAM folder or with your IT department to make sure <u>verify@account-mail.mlb.com</u> is granted access to send you emails.

Click "VERIFY EMAIL" and go back to the MLB Ballpark App