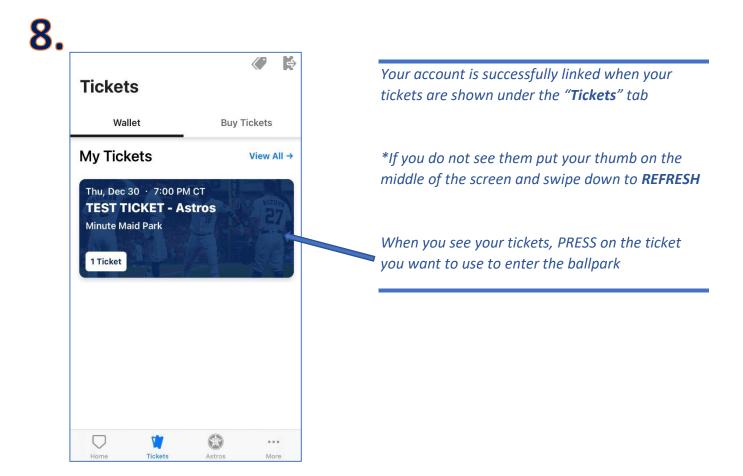

## 9

| X<br>Thu, Dec 30<br><b>TEST TIC</b><br>Minute Maio | CKET - |                             | 5 |    |
|----------------------------------------------------|--------|-----------------------------|---|----|
|                                                    |        |                             |   |    |
|                                                    | SEC    | 7-6SF95<br>ROW<br><b>30</b> |   | CH |
|                                                    |        |                             |   |    |

*Your ticket barcode will pop up. This is the barcode to scan upon entry.* 

\*REMINDER, screenshots of the barcode will not work. The ticket must be pulled up in the app.

Enjoy the game....Go 'Stros!