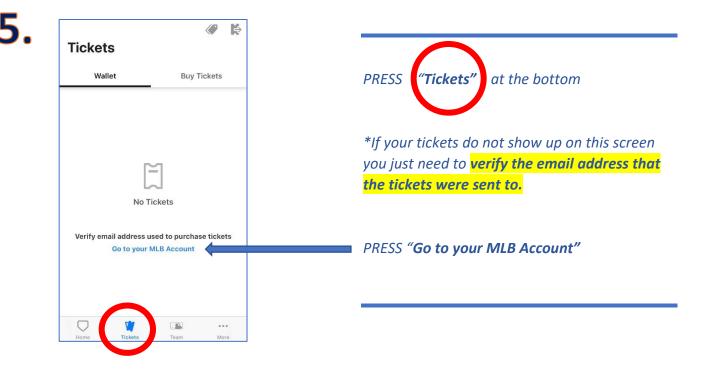

When finished, PRESS "Sign Up"

If you have an existing account PRESS "Log In"

| Fri, Mar 26<br>No Tickets Today<br>Select your<br>Favorite Team                                                         |          |                                       |                            | l |
|-------------------------------------------------------------------------------------------------------------------------|----------|---------------------------------------|----------------------------|---|
| Select your<br>Favorite Team                                                                                            | Fri, Ma  | ar 26                                 |                            |   |
| Favorite Team  Kot seeing your tickets?  Check the Tickets tab for upcoming event add purchasing emails to your account |          | No Tickets                            | Today                      |   |
| Check the Tickets tab for upcoming event<br>add purchasing emails to your account                                       |          |                                       | am                         |   |
| Check the Tickets tab for upcoming event<br>add purchasing emails to your account                                       |          |                                       |                            |   |
| Check the Tickets tab for upcoming event<br>add purchasing emails to your account                                       |          |                                       |                            |   |
| Check the Tickets tab for upcoming event<br>add purchasing emails to your account                                       |          |                                       |                            |   |
| Check the Tickets tab for upcoming event<br>add purchasing emails to your account                                       |          |                                       |                            |   |
| Check the Tickets tab for upcoming event<br>add purchasing emails to your account                                       |          |                                       |                            |   |
| add purchasing emails to your account                                                                                   |          |                                       |                            |   |
| Go to your MLB Account                                                                                                  | Chock th |                                       |                            |   |
|                                                                                                                         |          | e Tickets tab for                     | upcoming                   |   |
|                                                                                                                         |          | e Tickets tab for<br>ourchasing email | r upcoming<br>s to your ac |   |

| Once your account is created PRESS "Select |
|--------------------------------------------|
| your Favorite Team"                        |